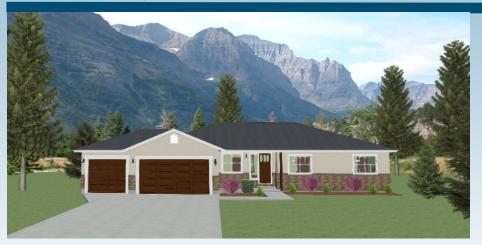

## The Capitol Plan #105

The Capitol Plan is for those who are looking for a more budget conscious house and yet still want some of the features that JS Homes is proud to build into everyone of our homes.

With main level master and split living plan, this home is perfect for the move up family.

It features a main level master suite with master closet connected to the laundry (one of JS Homes features). Two additional bedrooms and shared bathroom off the main hallway. The entry opens to the great room with 11' ceilings. The gourmet kitchen/dining room round out the main level.