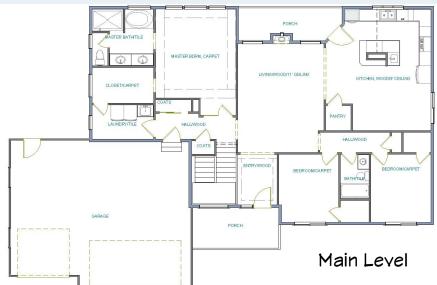

With main level master and split living plan, this home is perfect for the move up family.

It features a main level master suite with master closet connected to the laundry (one of JS Homes features). Two additional bedrooms and shared bathroom off the main hallway. The entry opens to the great room with 11' ceilings. The gourmet kitchen/dining room round out the main level.

The lower level features two additional bedrooms, rec room, wet bar and theatre space.

Contact us today about building this plan on your lot or one of ours.

5 Beds/3 Baths/Dining

Main Level—1886 SF

Lower Level—1800 SF Finished