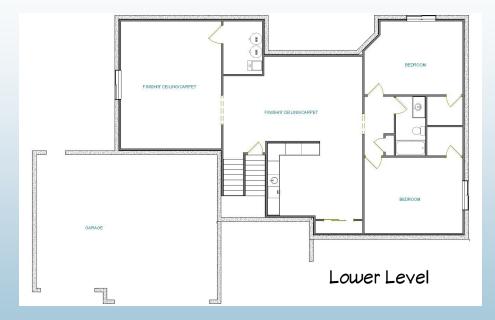

The lower level features two additional bedrooms, rec room, wet bar and theatre space.

Contact us today about building this plan on your lot or one of ours.

5 Beds/3 Baths/Dining

Main Level—1886 SF

Lower Level—1800 SF Finished