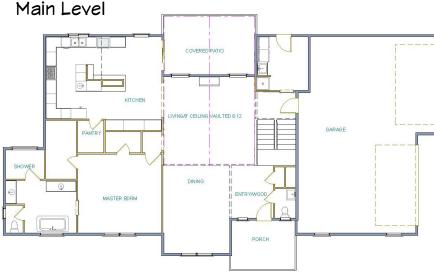

## The Cheyenne Plan #101

Contact: 719-347-1480 jeff@jshomesinc.com www.JSHomesInc.com

The Cheyenne Plan is wonderful for both families and those aging in place. With a main level master suite and open floor dining/great room and kitchen this plan is welcoming to your guests and yourselves. The upper level features a separate bedroom and study, while the lower level features a large rec space, 2 bedrooms with a jack/jill bath and wet bar.

Contact us today about building this plan on your lot or one of ours.

5 Beds/5 Baths/Dining

Main Level-2067 SF

Upper Level—694 SF

Lower Level—1795 SF Finished

Garage-958 SF (4 Car)

Covered Porches - 340 SF