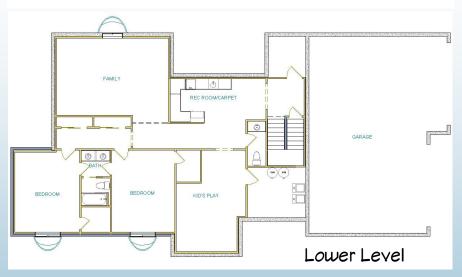

## The Cheyenne Plan #101

Contact: 719-347-1480 jeff@jshomesinc.com www.JSHomesInc.com

The Cheyenne Plan is wonderful for both families and those aging in place. With a main level master suite and open floor dining/great room and kitchen this plan is welcoming to your guests and yourselves. The upper level features a separate bedroom and study, while the lower level features a large rec space, 2 bedrooms with a jack/jill bath and wet bar.

Contact us today about building this plan on your lot or one of ours.

5 Beds/5 Baths/Dining

Main Level-2067 SF

Upper Level—694 SF

Lower Level—1795 SF Finished

Garage-958 SF (4 Car)

Covered Porches - 340 SF