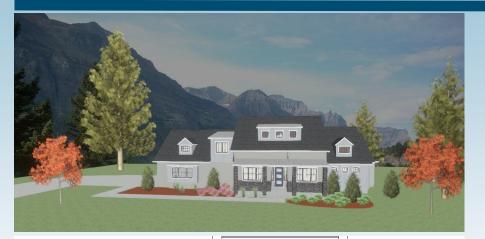

## The Elbert Plan #102

Contact: 719-347-1480 jeff@jshomesinc.com www.JSHomesInc.com

Grand and Expansive—the Elbert has a large entertaining front porch and second floor entryway. Great room features 12' ceilings and open concept kitchen. Separate grill bar, desk area and large pantry. Master suite has sitting room and master bath features large walk in shower. Large master closet has laundry hook ups. Dining room, study, powder bathroom and large mud room wrap up main floor. Lower level features theatre, rec room, exercise, 2 bedrooms and separate laundry. Upper floor feature 2 additional bedrooms, bathroom and bonus space. 4 car garage and covered back patio/deck finish out this beautiful home.