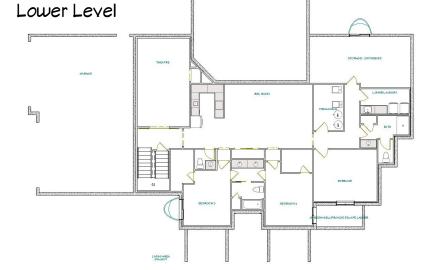

## The Elbert Plan #102

Contact: 719-347-1480 jeff@jshomesinc.com www.JSHomesInc.com

Grand and Expansive—the Elbert has a large entertaining front porch and second floor entryway. Great room features 12' ceilings and open concept kitchen. Separate grill bar, desk area and large pantry. Master suite has sitting room and master bath features large walk in shower. Large master closet has laundry hook ups. Dining room, study, powder bathroom and large mud room wrap up main floor. Lower level features theatre, rec room, exercise, 2 bedrooms and separate laundry. Upper floor feature 2 additional bedrooms, bathroom and bonus space. 4 car garage and covered back patio/deck finish out this beautiful home.

5 Beds/5 Baths/Dining Main Level—2690 SF

Upper Level-900 SF

Lower Level—1900 SF Finished

Garage - 900 SF (4 Car)

Covered Porches - 860 SF