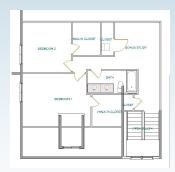

## The Elbert Plan #102

Contact: 719-347-1480 jeff@jshomesinc.com www.JSHomesInc.com

Grand and Expansive—the Elbert has a large entertaining front porch and second floor entryway. Great room features 12' ceilings and open concept kitchen. Separate grill bar, desk area and large pantry. Master suite has sitting room and master bath features large walk in shower. Large master closet has laundry hook ups. Dining room, study, powder bathroom and large mud room wrap up main floor. Lower level features theatre, rec room, exercise, 2 bedrooms and separate laundry. Upper floor feature 2 additional bedrooms, bathroom and bonus space. 4 car garage and covered back patio/deck finish out this beautiful home.

5 Beds/5 Baths/Dining Main Level—2690 SF

Upper Level-900 SF

Lower Level—1900 SF Finished

Garage - 900 SF (4 Car)

Covered Porches - 860 SF