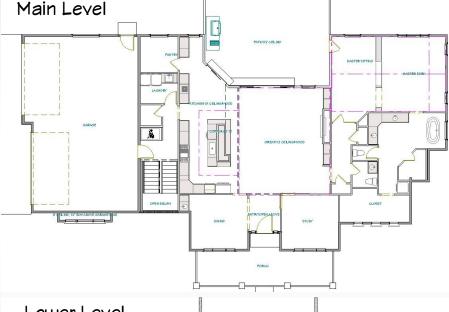

## The Elbert Plan #102

Contact: 719-347-1480 jeff@jshomesinc.com www.JSHomesInc.com

Grand and Expansive—the Elbert has a large entertaining front porch and second floor entryway. Great room features 12' ceilings and open concept kitchen. Separate grill bar, desk area and large pantry. Master suite has sitting room and master bath features large walk in shower. Large master closet has laundry hook ups. Dining room, study, powder bathroom and large mud room wrap up main floor. Lower level features theatre, rec room, exercise, 2 bedrooms and separate laundry. Upper floor feature 2 additional bedrooms, bathroom and bonus space. 4 car garage and covered back patio/deck finish out this beautiful home.

5 Beds/5 Baths/Dining Main Level—2690 SF

Upper Level-900 SF

Lower Level—1900 SF Finished

Garage - 900 SF (4 Car)

Covered Porches - 860 SF