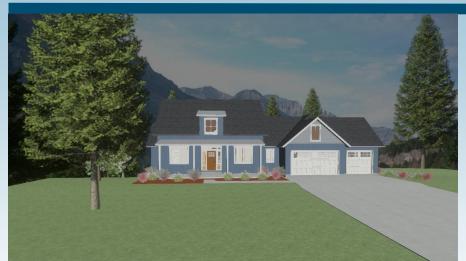

## The Harvard Plan #103

10000

Inviting and Airy—the Harvard has a welcoming entry way that opens to the second story window bay. Great room features eight foot tall sliding doors with transoms above and vaulted ceilings. Main level features two bedrooms with a jack and jill bath, dining and powder bath. Master features tray ceilings with entry to the patio/deck and 5 piece bath, closet connected to the laundry. Kitchen is a cooks dream with plenty of cabinet and countertop space. Lower level features 2 additional bedrooms, exercise, theatre and plenty of family space.

Options include 4 car garage and study on main.

5 Beds/5 Baths/Dining Main Level—2327 SF Lower Level—2028 SF Garage—793 SF (3 Car) Covered Porches—733 SF

Contact: 719-347-1480 jeff@jshomesinc.com www.JSHomesInc.com