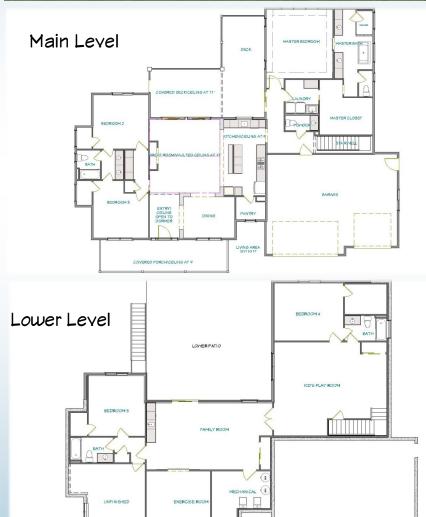

## The Harvard Plan #103

10000

Inviting and Airy—the Harvard has a welcoming entry way that opens to the second story window bay. Great room features eight foot tall sliding doors with transoms above and vaulted ceilings. Main level features two bedrooms with a jack and jill bath, dining and powder bath. Master features tray ceilings with entry to the patio/deck and 5 piece bath, closet connected to the laundry. Kitchen is a cooks dream with plenty of cabinet and countertop space. Lower level features 2 additional bedrooms, exercise, theatre and plenty of family space.

Options include 4 car garage and study on main.

5 Beds/5 Baths/Dining Main Level—2327 SF Lower Level—2028 SF Garage—793 SF (3 Car) Covered Porches—733 SF

Contact: 719-347-1480 jeff@jshomesinc.com www.JSHomesInc.com