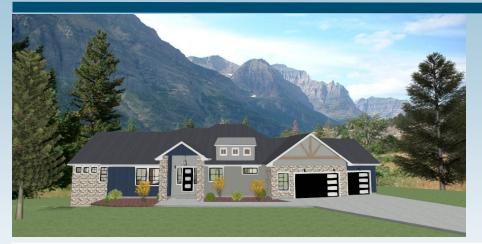

## The Pikes Peak Plan #104

The Pikes Peak plan is a large opening plan designed to take advantage of the incredible views that Colorado offers. This home features a main level master with either a study/bedroom option, connected laundry to master closet. Open kitchen/dining/great room with 12' ceilings in the great room (with main level 10' ceilings option)

The lower level features an additional 2 bedrooms with shared bath and a lower level master suite with connected bath. Rec room, pool table room, wet bar and theatre finish out the lower level.

The real gem is the wrap around deck/ patio which are sure to please the outdoor lover.

An oversized 3 car garage is the final item of note.

Contact us today about building this plan on your lot or one of ours.

5 Beds/5 Baths/Dining Main Level—2527 SF Lower Level—2234 SF Finished Garage—992 SF Covered Porches—780 SF