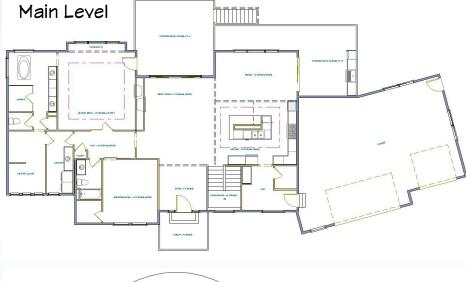

## The Pikes Peak Plan #104

The Pikes Peak plan is a large opening plan designed to take advantage of the incredible views that Colorado offers. This home features a main level master with either a study/bedroom option, connected laundry to master closet. Open kitchen/dining/great room with 12' ceilings in the great room (with main level 10' ceilings option)

An oversized 3 car garage is the final item of note.

Contact us today about building this plan on your lot or one of ours.

5 Beds/5 Baths/Dining Main Level—2527 SF Lower Level—2234 SF Finished Garage—992 SF Covered Porches—780 SF