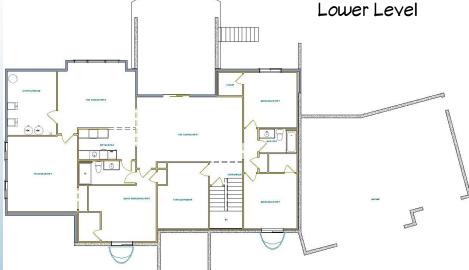

The lower level features an additional 2 bedrooms with shared bath and a lower level master suite with connected bath. Rec room, pool table room, wet bar and theatre finish out the lower level.

The real gem is the wrap around deck/ patio which are sure to please the outdoor lover.

An oversized 3 car garage is the final item of note.

Contact us today about building this plan on your lot or one of ours.

5 Beds/5 Baths/Dining Main Level—2527 SF Lower Level—2234 SF Finished Garage—992 SF Covered Porches—780 SF